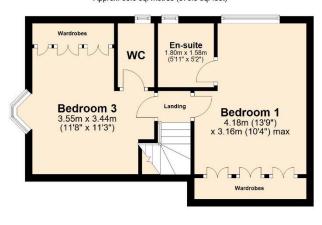

## First Floor Approx. 35.0 sq. metres (376.5 sq. feet)

Total area: approx. 115.6 sq. metres (1244.2 sq. feet)

Reside Estate Agency Plan produced using PlanUp.

4 Smith Street, Rochdale Lancashire, OL16 1TU