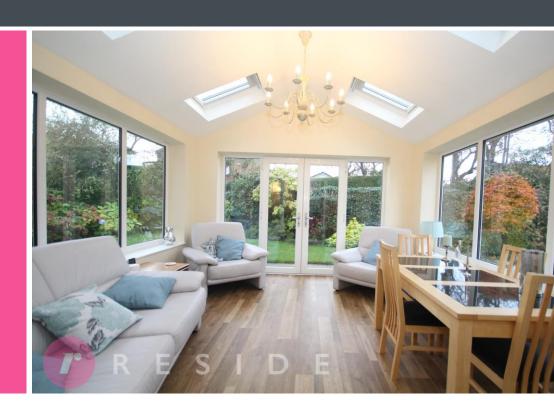

## Overview

- Semi-Detached House
- Three / Four Bedrooms
- Two Reception Rooms
- Modern Fitted Kitchen
- Superb Conservatory
- Bathroom & En-Suite
- Gardens To Front & Rear
- Driveway To Side
- Popular Development
- Close To Local Amenities
- No Onward Chain

Internally, the home offers spacious and versatile living accommodation briefly comprising of an entrance vestibule, hall, two reception rooms, fitted kitchen, superb conservatory, three / four bedrooms, en-suite and three-piece bathroom.