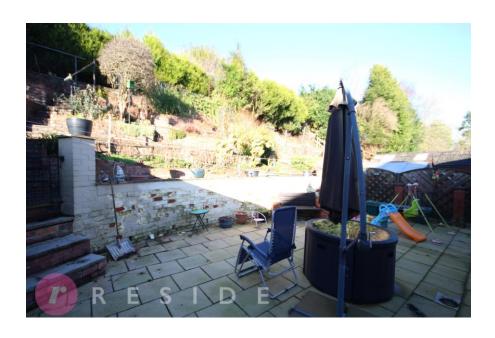

The property also benefits from having a new gas central heating boiler and upvc double glazing throughout.

Set back from the road, the property has a garden at the front with a long driveway up the side of the home. At the rear, a spacious patio area leads to a tiered garden. Here, a large shed with power can also be found.