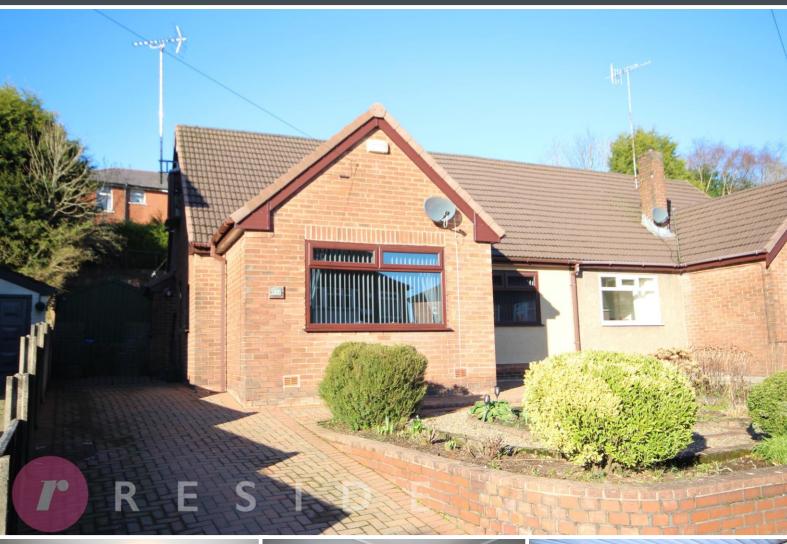

## Three Bedroom Semi-Detached House On A Popular Development Whilst Also Close To Local Amenities

Located on the doorstep of excellent local amenities including Cutgate precinct, Denehurst Park, Rochdale golf club, good schools and transport links yet with easy access to the motorway network.

The property also benefits from having a new gas central heating boiler and upvc double glazing throughout.

Set back from the road, the property has a garden at the front with a long driveway up the side of the home. At the rear, a spacious patio area leads to a tiered garden. Here, a large shed with power can also be found.