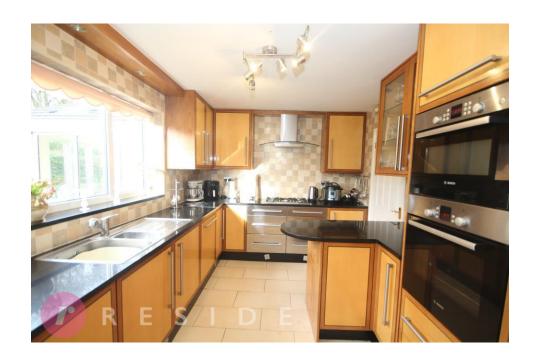

## Overview

- Semi-Detached House
- Three / Four Bedrooms
- Two Reception Rooms
- Modern Fitted Kitchen
- Superb Conservatory
- Bathroom & En-Suite
- Gardens To Front & Rear
- Driveway To Side
- Popular Development
- Close To Local Amenities
- No Onward Chain

Internally, the home offers spacious and versatile living accommodation briefly comprising of an entrance vestibule, hall, two reception rooms, fitted kitchen, superb conservatory, three / four bedrooms, en-suite and three-piece bathroom.