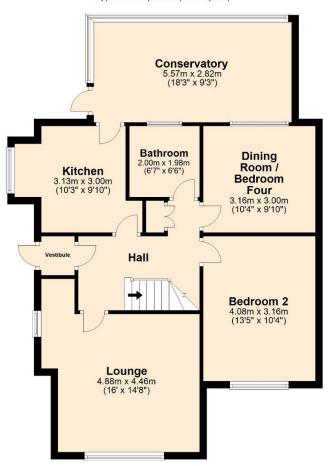

## **Ground Floor**

Approx. 80.6 sq. metres (867.7 sq. feet)

## First Floor Approx. 35.0 sq. metres (376.5 sq. feet)

Total area: approx. 115.6 sq. metres (1244.2 sq. feet)

Reside Estate Agency Plan produced using PlanUp.

4 Smith Street, Rochdale Lancashire, OL16 1TU